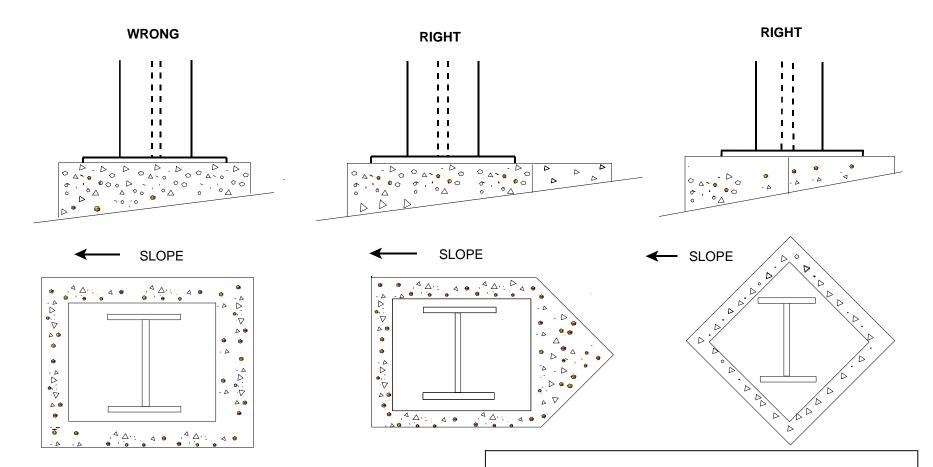

## CED-1000 10/12 SUPERSEDES 04/01 COLUMN PEDESTALS IN CORROSIVE AREAS

NO SCALE DRAWN BY: BEF COPYRIGHT: ERGONARMOR CORROSION ENGINEERING