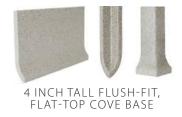

| )W  |                 |         |                      |            | R12 | R12 V06                           |                                       |
| CREAN Rectangle         | N YELLO R11 R11 | ) W | <br>            |         | Rectangle<br>Hexagon | R11<br>R11 | _   | R12 V06<br>—<br>NTITY 10,000 SQ F | — — — — — — — — — — — — — — — — — — — |
| CREAN Rectangle Hexagon | N YELLO R11 R11 | ) W | <br><br>R12 V06 |         | Rectangle<br>Hexagon | R11<br>R11 | _   | _                                 | —<br>—<br>г)                          |

All colors are available in rectangle (4 x 8 x 3/4-inch) and hexagon (4 1/4 x 5 x 3/4-inch). Tiles with a thickness of 5/8-inch are also available on request. Some color/shape options may require a minimum order quantity.

## **ACCESSORIES**



## SURFACE TEXTURES









GROUT FILLER COLOR OPTIONS

















Colors are approximate due to variations in printing and viewing on a monitor. Additional color options available upon request.