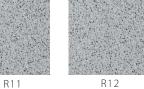

## SURFACE TEXTURES

GROUT FILLER COLOR OPTIONS

Colors are approximate due to variations in printing and viewing on a monitor. Additional color options available upon request.

| TITAN GRAY              |                 |     |                 |         | ARKONA WHITE         |            |     |                                   |                                       |
|-------------------------|-----------------|-----|-----------------|---------|----------------------|------------|-----|-----------------------------------|---------------------------------------|
| Rectangle               | R11             | R12 | R12 V06         | _       | Rectangle            | R11        | R12 | R12 V06                           | R13 V10                               |
| Hexagon                 | R11             | R12 | _               | _       | Hexagon              | R11        | R12 | R12 V06                           | R13 V10                               |
| LIGHT GRAY              |                 |     |                 |         | BEIGE                |            |     |                                   |                                       |
| Rectangle               | R11             | R12 | R12 V06         | R13 V10 | Rectangle            | R11        | R12 | R12 V06                           | _                                     |
| Hexagon                 | R11             | R12 | R12 V06         | R13 V10 | Hexagon              | R11        | R12 | R12 V06                           | R13 V10                               |
|                         | и YELLO         |     | '               | 1       | ANTHR                | RACITE     | '   |                                   |                                       |
|                         |                 |     |                 | 1       | ANTHR                | RACITE     | '   |                                   |                                       |
|                         |                 |     | _               |         | ANTHR<br>Rectangle   | RACITE     | R12 | R12 V06                           | _                                     |
| CREAN                   | И YELLO         | )W  |                 |         |                      |            | R12 | R12 V06                           |                                       |
| CREAN Rectangle         | N YELLO R11 R11 | ) W | <br>            |         | Rectangle<br>Hexagon | R11<br>R11 | _   | R12 V06<br>—<br>NTITY 10,000 SQ F | — — — — — — — — — — — — — — — — — — — |
| CREAN Rectangle Hexagon | N YELLO R11 R11 | ) W | <br><br>R12 V06 |         | Rectangle<br>Hexagon | R11<br>R11 | _   | _                                 | —<br>—<br>г)                          |