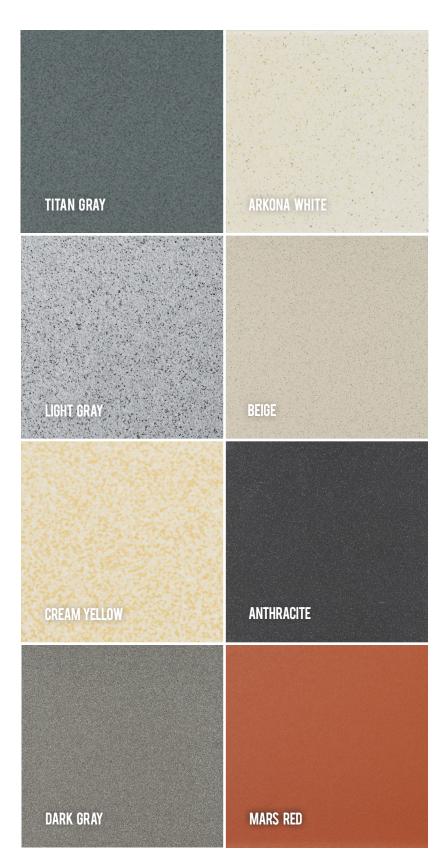

| TITAN GRAY              |                 |     |                 |         | ARKONA WHITE         |            |     |                                   |                                       |
|-------------------------|-----------------|-----|-----------------|---------|----------------------|------------|-----|-----------------------------------|---------------------------------------|
| Rectangle               | R11             | R12 | R12 V06         | _       | Rectangle            | R11        | R12 | R12 V06                           | R13 V10                               |
| Hexagon                 | R11             | R12 | _               | _       | Hexagon              | R11        | R12 | R12 V06                           | R13 V10                               |
| LIGHT GRAY              |                 |     |                 |         | BEIGE                |            |     |                                   |                                       |
| Rectangle               | R11             | R12 | R12 V06         | R13 V10 | Rectangle            | R11        | R12 | R12 V06                           | _                                     |
| Hexagon                 | R11             | R12 | R12 V06         | R13 V10 | Hexagon              | R11        | R12 | R12 V06                           | R13 V10                               |
|                         | и YELLO         |     | '               | 1       | ANTHR                | RACITE     | '   |                                   |                                       |
|                         |                 |     |                 | 1       | ANTHR                | RACITE     | '   |                                   |                                       |
|                         |                 |     | _               |         | ANTHR<br>Rectangle   | RACITE     | R12 | R12 V06                           | _                                     |
| CREAN                   | И YELLO         | )W  |                 |         |                      |            | R12 | R12 V06                           |                                       |
| CREAN Rectangle         | N YELLO R11 R11 | ) W | <br>            |         | Rectangle<br>Hexagon | R11<br>R11 | _   | R12 V06<br>—<br>NTITY 10,000 SQ F | — — — — — — — — — — — — — — — — — — — |
| CREAN Rectangle Hexagon | N YELLO R11 R11 | ) W | <br><br>R12 V06 |         | Rectangle<br>Hexagon | R11<br>R11 | _   | _                                 | —<br>—<br>г)                          |

All colors are available in rectangle (4 x 8 x 3/4-inch) and hexagon (4 1/4 x 5 x 3/4-inch). Tiles with a thickness of 5/8-inch are also available on request. Some color/shape options may require a minimum order quantity.