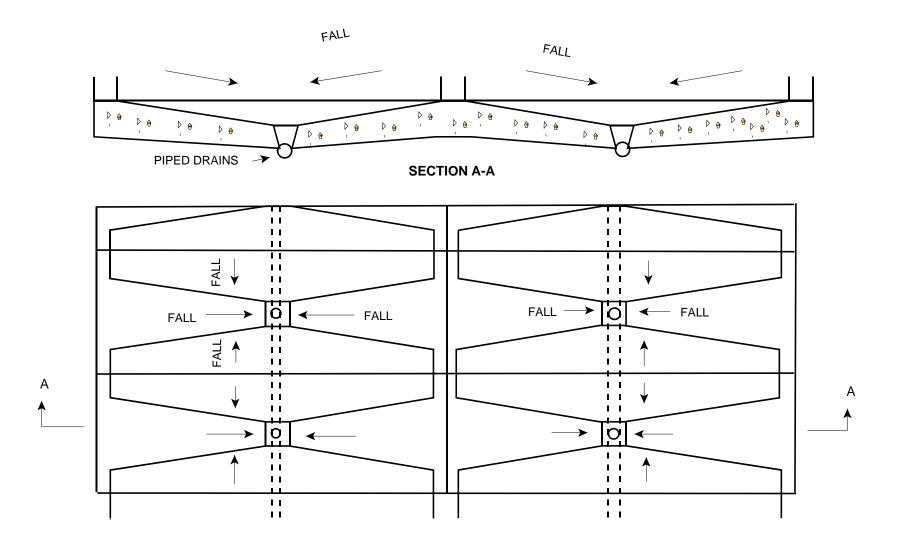

## CED-1005 10/12 SUPERSEDES 04/01 SUGGESTED SLOPE FOR MONOLITHIC FLOORS

NO SCALE

DRAWN BY: BEF

COPYRIGHT: ERGONARMOR CORROSION ENGINEERING